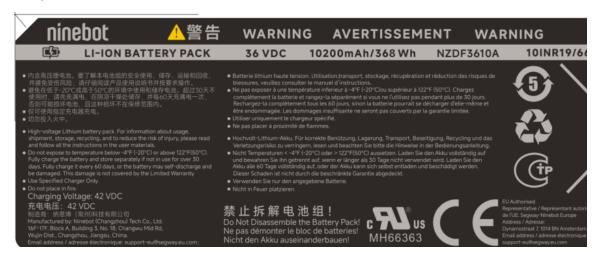

## Object of the declaration

Battery Light means of transport batteries (LMT batteries)

Category:

Product name: Rechargeable Li-ion battery

Type/model: NZDF3610A

Serial number: Z06H x yyyy x yyyyyy, Z0AU x yyyy x yyyyyy

("x" indicates any letter from A-Z except O and I, "y" indicates any letter from A-Z except O and I or any

number from 0-9)

Specifications: 36 V, 10200 mAh.

Label: